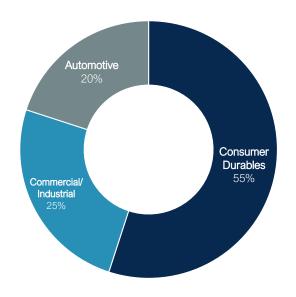

# Diverse Portfolio

# **Bedding Products**

39% of 2024e net trade sales

# **Specialized Products**

29% of 2024e net trade sales

### Automotive

- Auto seat support and lumbar systems
- Motors, actuators, and cables

# Furniture, Flooring & Textile Products

32% of 2024e net trade sales