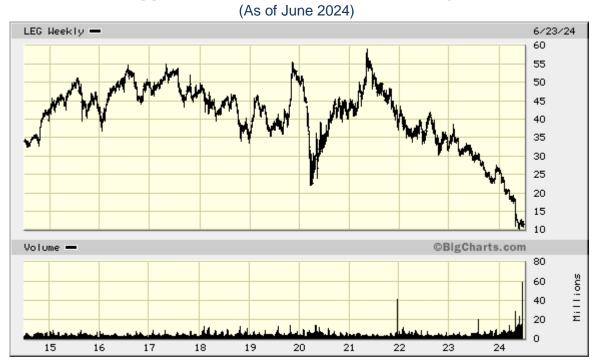

# Leggett & Platt - 1 Year Price History

(As of June 2024)

**Leggett & Platt - 10 Year Price History** 

|                                                          |       |       |       |       |       |       |                |                 |                  |       |       |       |       |       |       |       |       |       |       |       |       |       |       |       |       |       |       | 6 mos |
|----------------------------------------------------------|-------|-------|-------|-------|-------|-------|----------------|-----------------|------------------|-------|-------|-------|-------|-------|-------|-------|-------|-------|-------|-------|-------|-------|-------|-------|-------|-------|-------|-------|
|                                                          | 1997  | 1998  | 1999  | 2000  | 2001  | 2002  | 2003           | 2004            | 2005             | 2006  | 2007  | 2008  | 2009  | 2010  | 2011  | 2012  | 2013  | 2014  | 2015  | 2016  | 2017  | 2018  | 2019  | 2020  | 2021  | 2022  | 2023  | 2024  |
| Open                                                     | 17.31 | 20.94 | 22.00 | 21.44 | 18.94 | 23.00 | 22.44          | 21.63           | 28.43            | 22.96 | 23.90 | 17.44 | 15.19 | 20.40 | 22.76 | 23.04 | 27.22 | 30.94 | 42.61 | 42.02 | 48.88 | 47.73 | 35.84 | 50.83 | 44.30 | 41.16 | 32.23 | 26.17 |
| High                                                     | 23.88 | 28.75 | 28.31 | 22.56 | 24.45 | 27.40 | 23.69          | 30.68           | 29.61            | 27.04 | 24.73 | 24.60 | 21.44 | 25.15 | 26.95 | 27.89 | 34.28 | 43.15 | 51.28 | 54.63 | 54.97 | 49.88 | 55.42 | 51.76 | 59.16 | 43.63 | 38.55 | 26.84 |
| Low                                                      | 15.75 | 16.88 | 18.63 | 14.19 | 16.85 | 18.60 | 17.16          | 21.19           | 18.19            | 21.93 | 17.14 | 12.03 | 10.03 | 17.89 | 17.80 | 19.26 | 27.25 | 28.90 | 39.58 | 36.64 | 43.17 | 33.48 | 34.95 | 22.03 | 37.05 | 30.28 | 22.50 | 10.11 |
| Close                                                    | 20.94 | 22.00 | 21.44 | 18.94 | 23.00 | 22.44 | 21.63          | 28.43           | 22.96            | 23.90 | 17.44 | 15.19 | 20.40 | 22.76 | 23.04 | 27.22 | 30.94 | 42.61 | 42.02 | 48.88 | 47.73 | 35.84 | 50.83 | 44.30 | 41.16 | 32.23 | 26.17 |       |
| EPS *                                                    | 1.08  | 1.24  | 1.45  | 1.32  | 0.94  | 0.94  | 0.86           | 1.20            | 1.29             | 1.30  | 1.19  | 0.88  | 0.77  | 1.11  | 1.22  | 1.39  | 1.50  | 1.78  | 2.14  | 2.54  | 2.57  | 2.65  | 2.39  | 2.16  | 2.78  | 2.27  | 1.39  |       |
| P/E Low (ttm)                                            | 15    | 14    | 13    | 11    | 18    | 20    | 20             | 18              | 14               | 17    | 14    | 14    | 13    | 16    | 15    | 14    | 18    | 16    | 18    | 14    | 17    | 13    | 15    | 10    | 13    | 13    | 16    |       |
| P/E High (ttm)                                           | 22    | 23    | 20    | 17    | 26    | 29    | 28             | 26              | 23               | 21    | 21    | 28    | 28    | 23    | 22    | 20    | 23    | 24    | 24    | 22    | 21    | 19    | 23    | 24    | 21    | 19    | 28    |       |
| Shares Outstanding, end of pd (millions, split adjusted) | 192.8 | 197.7 | 196.9 | 196.1 | 196.3 | 194.5 | 192.1          | 190.9           | 182.6            | 178.0 | 168.7 | 155.8 | 148.8 | 146.2 | 139.4 | 142.1 | 139.4 | 137.8 | 135.6 | 133.5 | 131.9 | 130.5 | 131.8 | 132.6 | 133.4 | 132.6 | 133.3 |       |
| Fraction of Shares Traded                                | 30%   | 36%   | 55%   | 62%   | 54%   | 66%   | 73%<br>* EPS b | 77%<br>peginnin | 101%<br>g in 200 |       |       |       |       |       |       |       |       |       |       | 167%  | 181%  | 256%  | 224%  | 250%  | 195%  | 209%  | 214%  |       |