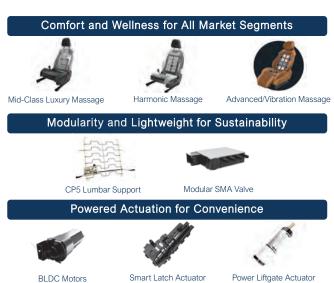

### Automotive

- Auto seat support and lumbar systems
- Motors, actuators, and cables

Our components are found in vehicles produced by virtually all global OEMs. From the adjustable lumbar or massage units in your seat back to the wire suspension under your seat cushion, to the motors, actuators, and cables that allow powered features to work, your car almost certainly contains products made by us.