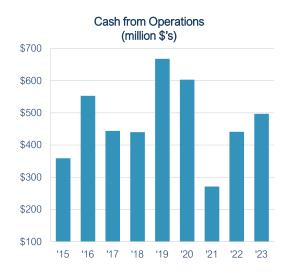

# February 8, 2024 - Leggett & Platt Reports Fourth Quarter and Full Year Results

- 4Q sales from continuing operations were \$1.1 billion, a 7% decrease vs 4Q22
- 4Q EPS of (\$2.18); 4Q adjusted<sup>1</sup> EPS of \$.26, down \$.13 vs 4Q22
- 2023 sales of \$4.7 billion, an 8% decrease vs 2022
- 2023 EPS of (\$1.00); 2023 adjusted<sup>1</sup> EPS of \$1.39, down \$.88 vs 2022
- 2023 cash flow from operations of \$497 million, a \$56 million increase vs 2022

# October 30, 2023 – Leggett & Platt Reports 3Q Results

- 3Q sales of \$1.18 billion, a 9% decrease vs 3Q22
- 3Q EPS of \$.39, a decrease of \$.13 vs 3Q22; 3Q adjusted<sup>1</sup> EPS of \$.36, down \$.16 vs 3Q22
- 3Q cash from operations of \$144 million, a \$78 million increase vs 3Q22

# July 31, 2023 - Leggett & Platt Reports 2Q Results

- 2Q sales of \$1.22 billion, an 8% decrease vs 2Q22
- 2Q EPS of \$.40, a decrease of \$.30 vs 2Q22; 2Q adjusted EPS of \$.38, down \$.32 vs 2Q22
- 2Q cash from operations of \$111 million, a \$21 million increase vs 2Q22

# February 6, 2023 – Leggett & Platt Reports Fourth Quarter and Full Year Results

- 4Q sales were \$1.2 billion, a 10% decrease vs 4Q21
- 4Q EPS was \$.39, a decrease of \$.38 vs 4Q21
- 2022 sales from continuing operations were a record \$5.15 billion, a 1% increase vs 2021
- 2022 EPS was \$2.27, a decrease of \$.67 vs 2021 EPS and a decrease of \$.51 vs 2021 adjusted<sup>1</sup> EPS
- 2022 cash flow from operations was \$441 million, a 63% increase vs 2021