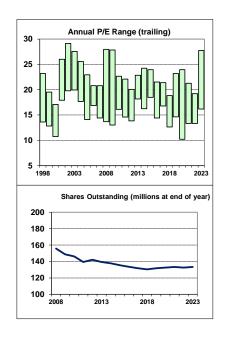

# Leggett & Platt - 1 Year Price History

(As of June 2024)

**Leggett & Platt - 10 Year Price History** 

|                                                          |       |       |       |       |       |       |                |                 |                  |       |       |       |       |       |       |       |       |       |       |       |       |       |       |       |       |       |       | 6 mos |
|----------------------------------------------------------|-------|-------|-------|-------|-------|-------|----------------|-----------------|------------------|-------|-------|-------|-------|-------|-------|-------|-------|-------|-------|-------|-------|-------|-------|-------|-------|-------|-------|-------|
|                                                          | 1997  | 1998  | 1999  | 2000  | 2001  | 2002  | 2003           | 2004            | 2005             | 2006  | 2007  | 2008  | 2009  | 2010  | 2011  | 2012  | 2013  | 2014  | 2015  | 2016  | 2017  | 2018  | 2019  | 2020  | 2021  | 2022  | 2023  | 2024  |
| Open                                                     | 17.31 | 20.94 | 22.00 | 21.44 | 18.94 | 23.00 | 22.44          | 21.63           | 28.43            | 22.96 | 23.90 | 17.44 | 15.19 | 20.40 | 22.76 | 23.04 | 27.22 | 30.94 | 42.61 | 42.02 | 48.88 | 47.73 | 35.84 | 50.83 | 44.30 | 41.16 | 32.23 | 26.17 |
| High                                                     | 23.88 | 28.75 | 28.31 | 22.56 | 24.45 | 27.40 | 23.69          | 30.68           | 29.61            | 27.04 | 24.73 | 24.60 | 21.44 | 25.15 | 26.95 | 27.89 | 34.28 | 43.15 | 51.28 | 54.63 | 54.97 | 49.88 | 55.42 | 51.76 | 59.16 | 43.63 | 38.55 | 26.84 |
| Low                                                      | 15.75 | 16.88 | 18.63 | 14.19 | 16.85 | 18.60 | 17.16          | 21.19           | 18.19            | 21.93 | 17.14 | 12.03 | 10.03 | 17.89 | 17.80 | 19.26 | 27.25 | 28.90 | 39.58 | 36.64 | 43.17 | 33.48 | 34.95 | 22.03 | 37.05 | 30.28 | 22.50 | 10.11 |
| Close                                                    | 20.94 | 22.00 | 21.44 | 18.94 | 23.00 | 22.44 | 21.63          | 28.43           | 22.96            | 23.90 | 17.44 | 15.19 | 20.40 | 22.76 | 23.04 | 27.22 | 30.94 | 42.61 | 42.02 | 48.88 | 47.73 | 35.84 | 50.83 | 44.30 | 41.16 | 32.23 | 26.17 |       |
| EPS *                                                    | 1.08  | 1.24  | 1.45  | 1.32  | 0.94  | 0.94  | 0.86           | 1.20            | 1.29             | 1.30  | 1.19  | 0.88  | 0.77  | 1.11  | 1.22  | 1.39  | 1.50  | 1.78  | 2.14  | 2.54  | 2.57  | 2.65  | 2.39  | 2.16  | 2.78  | 2.27  | 1.39  |       |
| P/E Low (ttm)                                            | 15    | 14    | 13    | 11    | 18    | 20    | 20             | 18              | 14               | 17    | 14    | 14    | 13    | 16    | 15    | 14    | 18    | 16    | 18    | 14    | 17    | 13    | 15    | 10    | 13    | 13    | 16    |       |
| P/E High (ttm)                                           | 22    | 23    | 20    | 17    | 26    | 29    | 28             | 26              | 23               | 21    | 21    | 28    | 28    | 23    | 22    | 20    | 23    | 24    | 24    | 22    | 21    | 19    | 23    | 24    | 21    | 19    | 28    |       |
| Shares Outstanding, end of pd (millions, split adjusted) | 192.8 | 197.7 | 196.9 | 196.1 | 196.3 | 194.5 | 192.1          | 190.9           | 182.6            | 178.0 | 168.7 | 155.8 | 148.8 | 146.2 | 139.4 | 142.1 | 139.4 | 137.8 | 135.6 | 133.5 | 131.9 | 130.5 | 131.8 | 132.6 | 133.4 | 132.6 | 133.3 |       |
| Fraction of Shares Traded                                | 30%   | 36%   | 55%   | 62%   | 54%   | 66%   | 73%<br>* EPS b | 77%<br>peginnin | 101%<br>g in 200 |       |       |       |       |       |       |       |       |       |       | 167%  | 181%  | 256%  | 224%  | 250%  | 195%  | 209%  | 214%  |       |