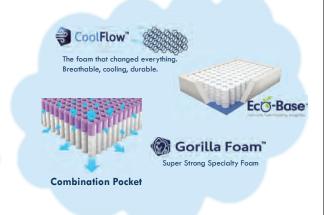

Our newer bedding products reduce mattress weight and use less petrochemicals

- Every 100 queen mattresses constructed with Quantum Edge® and Caliber Edge™ conserves 40 gallons of petro-chemical contents\*
- Quantum Edge® and Caliber Edge™ with Eco-Base integrate a fabric scrim that is up to 80% lighter and contains 80% fewer petro-chemicals than the base poly foam\*\* it is replacing