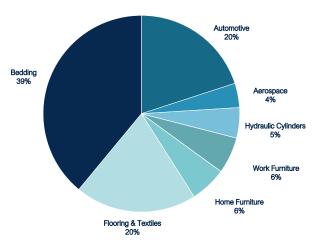

# **Bedding Products**

39% of 2024e net trade sales

# **Specialized Products**

29% of 2024e net trade sales

# Furniture, Flooring & Textile Products

32% of 2024e net trade sales