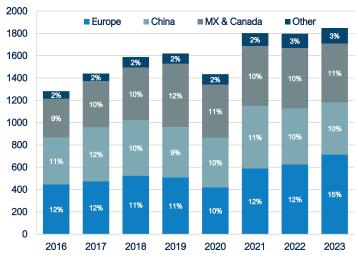

# International Mix

# Leggett & Platt.

<sup>1</sup> Percentages in the chart are based on location of our production, which may differ from the end markets in which finished products are eventually consumed.