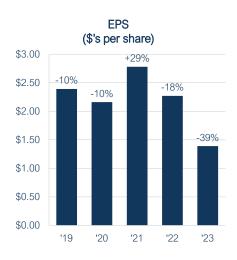

# February 8, 2024 - Leggett & Platt Reports Fourth Quarter and Full Year Results

- 4Q sales from continuing operations were \$1.1 billion, a 7% decrease vs 4Q22
- 4Q EPS of (\$2.18); 4Q adjusted<sup>1</sup> EPS of \$.26, down \$.13 vs 4Q22
- 2023 sales of \$4.7 billion, an 8% decrease vs 2022
- 2023 EPS of (\$1.00); 2023 adjusted<sup>1</sup> EPS of \$1.39, down \$.88 vs 2022
- 2023 cash flow from operations of \$497 million, a \$56 million increase vs 2022

# February 6, 2023 – Leggett & Platt Reports Fourth Quarter and Full Year Results

- 4Q sales were \$1.2 billion, a 10% decrease vs 4Q21
- 4Q EPS was \$.39, a decrease of \$.38 vs 4Q21
- 2022 sales from continuing operations were a record \$5.15 billion, a 1% increase vs 2021
- 2022 EPS was \$2.27, a decrease of \$.67 vs 2021 EPS and a decrease of \$.51 vs 2021 adjusted<sup>1</sup> EPS
- 2022 cash flow from operations was \$441 million, a 63% increase vs 2021