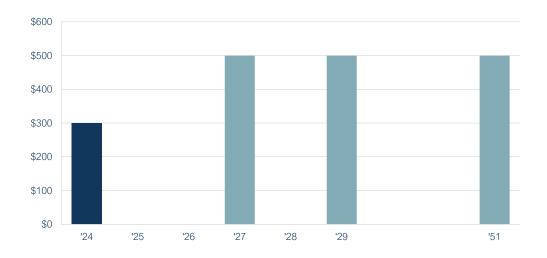

# **Debt and Liquidity**

- o Committed to investment grade credit rating
- o Proactively amended agreement for existing revolving credit facility in March to increase leverage ratio from 3.5x to 4.0x
- o \$1.2 billion revolving credit facility in place
- o Expect to use commercial paper program to repay \$300 million of 3.8%, 10-year notes maturing in November