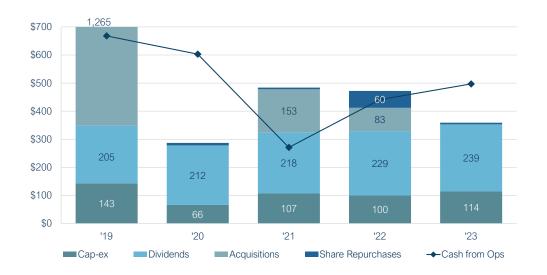

# Cash Flow

- o Long history of strong cash generation
- o Resilient cash flow in economic downturns
- o Focus on managing working capital

# Refreshed Capital Allocation Strategy

# A balanced approach focused on driving shareholder value

Near Term Focus: ✓ Upholding long-held balance sheet strength and continuing to invest in our businesses

✓ Targeting long-term ratio of 2.0x Net Debt to Adjusted EBITDA