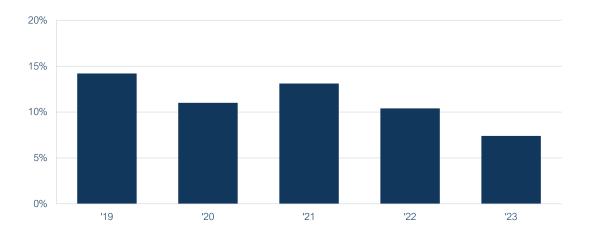

# February 8, 2024 - Leggett & Platt Reports Fourth Quarter and Full Year Results

- 4Q sales from continuing operations were \$1.1 billion, a 7% decrease vs 4Q22
- 4Q EPS of (\$2.18); 4Q adjusted<sup>1</sup> EPS of \$.26, down \$.13 vs 4Q22
- 2023 sales of \$4.7 billion, an 8% decrease vs 2022
- 2023 EPS of (\$1.00); 2023 adjusted<sup>1</sup> EPS of \$1.39, down \$.88 vs 2022
- 2023 cash flow from operations of \$497 million, a \$56 million increase vs 2022

# February 6, 2023 – Leggett & Platt Reports Fourth Quarter and Full Year Results

- 4Q sales were \$1.2 billion, a 10% decrease vs 4Q21
- 4Q EPS was \$.39, a decrease of \$.38 vs 4Q21
- 2022 sales from continuing operations were a record \$5.15 billion, a 1% increase vs 2021
- 2022 EPS was \$2.27, a decrease of \$.67 vs 2021 EPS and a decrease of \$.51 vs 2021 adjusted<sup>1</sup> EPS
- 2022 cash flow from operations was \$441 million, a 63% increase vs 2021