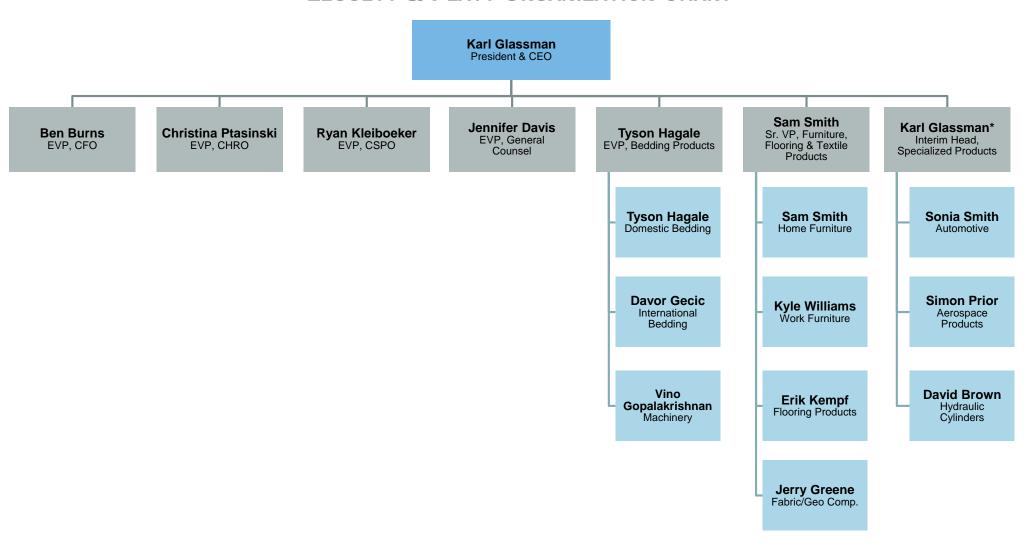

# **LEGGETT & PLATT ORGANIZATION CHART**

**Karl G. Glassman, 65, Chairman,** was appointed President and Chief Executive Officer in May 2024. He served as the Company's Executive Chairman of the Board from 2022 until May 2023 and was first appointed Chairman of the Board in 2020, a position he continues to hold. He previously served the Company as Chief Executive Officer from 2016 to 2021, President from 2013 to 2019, Executive Vice President from 2002 to 2013, Chief Operating Officer from 2006 to 2015, President of the Residential Furnishings Segment from 1999 to 2006, Senior Vice President from 1999 to 2002, and in various capacities since 1982. Mr. Glassman holds a degree in business management and finance from California State University—Long Beach. He previously served on the Board of Directors of the National Association of Manufacturers. He was first elected as a director of the Company in 2002.

# Karl G. Glassman, 65, President and Chief Executive Officer

Karl Glassman was appointed President and Chief Executive Officer in 2024 and Board Chairman in 2020. He served as the Company's Executive Chairman of the Board until his retirement in May 2023. He previously served the Company as Chief Executive Officer from 2016 to 2021, President from 2013 to 2019, Executive Vice President from 2002 to 2013, Chief Operating Officer from 2006 to 2015, President of the Residential Furnishings Segment from 1999 to 2006, Senior Vice President from 1999 to 2002, and in various capacities since 1982.

# Benjamin M. Burns, 46, Executive Vice President and Chief Financial Officer

Ben Burns was appointed Executive Vice President and Chief Financial Officer in June 2023. He previously served as Executive Vice President–Business Support Services since February 2023, as Senior Vice President–Business Support Services in 2022, Vice President–Business Support Services from 2019 to 2022, Vice President, Treasurer from 2017 to 2019, Vice President, Internal Audit & Due Diligence from 2012 to 2017, and in various other auditing capacities since 2003.

# Jennifer J. Davis, 48, Executive Vice President-General Counsel

Jennifer Davis was appointed Executive Vice President–General Counsel in January 2024. She previously served as Vice President–Deputy General Counsel from 2020 to 2023, as Deputy General Counsel from 2015 to 2020, and as Associate General Counsel and Chief Litigation Counsel from 2012 to 2022, and in various other legal roles since 2006. Prior to joining the Company, she practiced law at Stinson LLP.

# J. Tyson Hagale, 47, Executive Vice President, President–Bedding Products

Tyson Hagale was appointed Executive Vice President, President—Bedding Products in February 2023. He previously served as Senior Vice President, President—Bedding Products from 2021 to 2023, Commercial Vice President for Domestic Bedding from 2020 to 2021, President of the Home Furniture Group in 2020, President of the Furniture Hardware Division from 2018 to 2020, and in various roles of increasing responsibility in the Company's bedding and furniture businesses since 2011. He joined Leggett in 2001 as a member of the Corporate Development Department and served in a variety of financial and strategic roles during his first ten years with the Company.

# Ryan M. Kleiboeker, 46, Executive Vice President-Chief Strategic Planning Officer

Ryan Kleiboeker was appointed Executive Vice President-Chief Strategic Planning Officer in February 2024. He previously served as Senior Vice President-Chief Strategic Planning Officer from 2023 to 2024, Vice President-Corporate Development and Financial Planning since 2020, held roles within the Company's operations from 2016 to 2020, including Director of Finance and Business Development for the Specialized and Furniture, Flooring, and Textile Products segments, and served as Director of Corporate Development in 2015 and in various other roles since 2005. Prior to joining the Company, he held positions at KPMG LLC and Citadel LLC.

# Christina Ptasinski, 64, Executive Vice President-Chief Human Resources Officer

Christina Ptasinski was appointed Executive Vice President-Chief Human Resources Officer in February 2023, and previously served as Senior Vice President-Chief Human Resources Officer since 2021. She joined the Company with over 20 years of human resources leadership experience, most recently as Senior Vice President HR for CEVA Logistics, where she previously served as Head of Global HR Performance. Prior to that, she was the Chief Human Resources Officer for Crane Worldwide Logistics.

# Sam Smith, 56, Senior Vice President, President-Furniture, Flooring & Textile Products

Sam Smith was appointed Senior Vice President, President–Furniture, Flooring & Textile Products in April 2024. He previously served as President–Home Furniture, from 2020 to 2024, and in several operational roles of increasing responsibility within the Home Furniture group since joining Leggett in 2014. Prior to joining the Company, he held various leadership, sales, and engineering roles at other manufacturing and service companies.