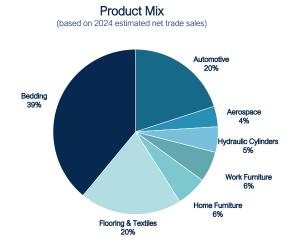

# Segments

# **Bedding Products**

39% of 2024e net trade sales

# **Specialized Products**

29% of 2024e net trade sales

### Automotive

- Auto seat support and lumbar systems
- Motors, actuators, and cables

# Aerospace

- o Tubing
- Tube assemblies
- Flexible joints

# Hydraulic Cylinders

 Hydraulic cylinders primarily for material handling, transportation, and heavy construction equipment

# Furniture, Flooring & Textile Products

32% of 2024e net trade sales

# Home Furniture

- o Recliner mechanisms
- Seating and sofa sleeper components

# Work Furniture

- Chair controls, bases, frames
- Private label finished seating

# Flooring Products

- o Carpet cushion
- o Hard surface underlayment

# Textile Products

- o Textile converting
- o Geo components