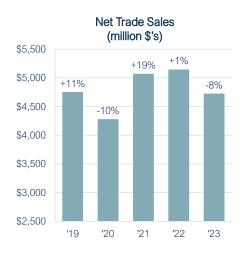

# February 8, 2024 - Leggett & Platt Reports Fourth Quarter and Full Year Results

- 4Q sales from continuing operations were \$1.1 billion, a 7% decrease vs 4Q22
- 4Q EPS of (\$2.18); 4Q adjusted<sup>1</sup> EPS of \$.26, down \$.13 vs 4Q22
- 2023 sales of \$4.7 billion, an 8% decrease vs 2022
- 2023 EPS of (\$1.00); 2023 adjusted<sup>1</sup> EPS of \$1.39, down \$.88 vs 2022
- 2023 cash flow from operations of \$497 million, a \$56 million increase vs 2022

# February 6, 2023 – Leggett & Platt Reports Fourth Quarter and Full Year Results

- 4Q sales were \$1.2 billion, a 10% decrease vs 4Q21
- 4Q EPS was \$.39, a decrease of \$.38 vs 4Q21
- 2022 sales from continuing operations were a record \$5.15 billion, a 1% increase vs 2021
- 2022 EPS was \$2.27, a decrease of \$.67 vs 2021 EPS and a decrease of \$.51 vs 2021 adjusted<sup>1</sup> EPS
- 2022 cash flow from operations was \$441 million, a 63% increase vs 2021