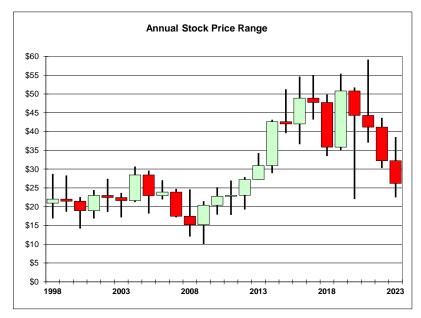

# Leggett & Platt - 1 Year Price History

(As of June 2024)

**Leggett & Platt - 10 Year Price History** 

|                                                          |       |       |       |       |       |       |                |                 |                  |       |       |       |       |       |       |       |       |       |       |       |       |       |       |       |       |       |       | 6 mos |
|----------------------------------------------------------|-------|-------|-------|-------|-------|-------|----------------|-----------------|------------------|-------|-------|-------|-------|-------|-------|-------|-------|-------|-------|-------|-------|-------|-------|-------|-------|-------|-------|-------|
|                                                          | 1997  | 1998  | 1999  | 2000  | 2001  | 2002  | 2003           | 2004            | 2005             | 2006  | 2007  | 2008  | 2009  | 2010  | 2011  | 2012  | 2013  | 2014  | 2015  | 2016  | 2017  | 2018  | 2019  | 2020  | 2021  | 2022  | 2023  | 2024  |
| Open                                                     | 17.31 | 20.94 | 22.00 | 21.44 | 18.94 | 23.00 | 22.44          | 21.63           | 28.43            | 22.96 | 23.90 | 17.44 | 15.19 | 20.40 | 22.76 | 23.04 | 27.22 | 30.94 | 42.61 | 42.02 | 48.88 | 47.73 | 35.84 | 50.83 | 44.30 | 41.16 | 32.23 | 26.17 |
| High                                                     | 23.88 | 28.75 | 28.31 | 22.56 | 24.45 | 27.40 | 23.69          | 30.68           | 29.61            | 27.04 | 24.73 | 24.60 | 21.44 | 25.15 | 26.95 | 27.89 | 34.28 | 43.15 | 51.28 | 54.63 | 54.97 | 49.88 | 55.42 | 51.76 | 59.16 | 43.63 | 38.55 | 26.84 |
| Low                                                      | 15.75 | 16.88 | 18.63 | 14.19 | 16.85 | 18.60 | 17.16          | 21.19           | 18.19            | 21.93 | 17.14 | 12.03 | 10.03 | 17.89 | 17.80 | 19.26 | 27.25 | 28.90 | 39.58 | 36.64 | 43.17 | 33.48 | 34.95 | 22.03 | 37.05 | 30.28 | 22.50 | 10.11 |
| Close                                                    | 20.94 | 22.00 | 21.44 | 18.94 | 23.00 | 22.44 | 21.63          | 28.43           | 22.96            | 23.90 | 17.44 | 15.19 | 20.40 | 22.76 | 23.04 | 27.22 | 30.94 | 42.61 | 42.02 | 48.88 | 47.73 | 35.84 | 50.83 | 44.30 | 41.16 | 32.23 | 26.17 |       |
| EPS *                                                    | 1.08  | 1.24  | 1.45  | 1.32  | 0.94  | 0.94  | 0.86           | 1.20            | 1.29             | 1.30  | 1.19  | 0.88  | 0.77  | 1.11  | 1.22  | 1.39  | 1.50  | 1.78  | 2.14  | 2.54  | 2.57  | 2.65  | 2.39  | 2.16  | 2.78  | 2.27  | 1.39  |       |
| P/E Low (ttm)                                            | 15    | 14    | 13    | 11    | 18    | 20    | 20             | 18              | 14               | 17    | 14    | 14    | 13    | 16    | 15    | 14    | 18    | 16    | 18    | 14    | 17    | 13    | 15    | 10    | 13    | 13    | 16    |       |
| P/E High (ttm)                                           | 22    | 23    | 20    | 17    | 26    | 29    | 28             | 26              | 23               | 21    | 21    | 28    | 28    | 23    | 22    | 20    | 23    | 24    | 24    | 22    | 21    | 19    | 23    | 24    | 21    | 19    | 28    |       |
| Shares Outstanding, end of pd (millions, split adjusted) | 192.8 | 197.7 | 196.9 | 196.1 | 196.3 | 194.5 | 192.1          | 190.9           | 182.6            | 178.0 | 168.7 | 155.8 | 148.8 | 146.2 | 139.4 | 142.1 | 139.4 | 137.8 | 135.6 | 133.5 | 131.9 | 130.5 | 131.8 | 132.6 | 133.4 | 132.6 | 133.3 |       |
| Fraction of Shares Traded                                | 30%   | 36%   | 55%   | 62%   | 54%   | 66%   | 73%<br>* EPS b | 77%<br>peginnin | 101%<br>g in 200 |       |       |       |       |       |       |       |       |       |       | 167%  | 181%  | 256%  | 224%  | 250%  | 195%  | 209%  | 214%  |       |

| Data                       | 1997  | 1998  | 1999  | 2000  | 2001  | 2002  | 2003  | 2004  | 2005  | 2006  | 2007  | 2008  | 2009  | 2010  | 2011  | 2012  | 2013  | 2014  | 2015  | 2016  | 2017  | 2018  | 2019  | 2020  | 2021  | 2022  | 2023  | 2024  |
|----------------------------|-------|-------|-------|-------|-------|-------|-------|-------|-------|-------|-------|-------|-------|-------|-------|-------|-------|-------|-------|-------|-------|-------|-------|-------|-------|-------|-------|-------|
| Jan 1 Open                 | 17.06 | 20.94 | 22.06 | 21.25 | 18.50 | 22.86 | 22.56 | 21.61 | 28.30 | 23.16 | 23.99 | 17.34 | 15.29 | 20.50 | 22.99 | 23.50 | 27.62 | 30.87 | 42.64 | 41.27 | 49.25 | 47.93 | 35.37 | 51.07 | 44.23 | 41.45 | 32.54 | 26.17 |
| Dec 31 Close               | 20.94 | 22.00 | 21.44 | 18.94 | 23.00 | 22.44 | 21.63 | 28.43 | 22.96 | 23.90 | 17.44 | 15.19 | 20.40 | 22.76 | 23.04 | 27.22 | 30.94 | 42.61 | 42.02 | 48.88 | 47.73 | 35.84 | 50.83 | 44.30 | 41.16 | 32.23 | 26.17 |       |
| Yearly Low                 | 15.75 | 16.88 | 18.63 | 14.19 | 16.85 | 18.60 | 17.16 | 21.19 | 18.19 | 21.93 | 17.14 | 12.03 | 10.03 | 17.89 | 17.80 | 19.26 | 27.25 | 28.90 | 39.58 | 36.64 | 43.17 | 33.48 | 34.95 | 22.03 | 37.05 | 30.28 | 22.50 | 10.11 |
| Minimum Close              | 15.81 | 17.13 | 18.81 | 14.25 | 17.00 | 18.90 | 17.40 | 21.35 | 18.55 | 22.39 | 17.27 | 12.24 | 10.21 | 18.26 | 17.87 | 19.49 | 27.40 | 29.06 | 40.68 | 37.79 | 43.50 | 33.97 | 35.45 | 22.47 | 38.00 | 30.95 | 22.52 | 10.32 |
| Average Close              | 19.85 | 24.26 | 22.85 | 17.88 | 21.20 | 23.50 | 20.92 | 25.78 | 25.45 | 24.23 | 21.72 | 17.51 | 16.25 | 21.43 | 22.77 | 23.35 | 30.84 | 34.54 | 45.60 | 47.94 | 49.15 | 42.93 | 42.44 | 38.81 | 47.04 | 36.65 | 29.41 | 17.87 |
| Maximum Close              | 23.53 | 28.44 | 27.88 | 22.25 | 24.23 | 27.16 | 23.57 | 30.56 | 29.44 | 26.96 | 24.62 | 23.98 | 20.82 | 25.02 | 26.37 | 27.85 | 34.19 | 42.95 | 51.00 | 54.53 | 54.04 | 48.80 | 55.18 | 51.58 | 57.95 | 42.70 | 38.04 | 26.41 |
| Yearly High                | 23.88 | 28.75 | 28.31 | 22.56 | 24.45 | 27.40 | 23.69 | 30.68 | 29.61 | 27.04 | 24.73 | 24.60 | 21.44 | 25.15 | 26.95 | 27.89 | 34.28 | 43.15 | 51.28 | 54.63 | 54.97 | 49.88 | 55.42 | 51.76 | 59.16 | 43.63 | 38.55 | 26.84 |
| Minimum Daily Volume (000) | 24    | 27    | 96    | 75    | 123   | 137   | 90    | 131   | 230   | 169   | 496   | 370   | 179   | 452   | 477   | 358   | 266   | 338   | 249   | 281   | 207   | 341   | 402   | 352   | 344   | 209   | 356   | 711   |
| Average Daily Volume (000) | 231   | 283   | 430   | 484   | 430   | 509   | 558   | 585   | 735   | 752   | 1487  | 2749  | 1819  | 1635  | 1663  | 1766  | 1099  | 955   | 1025  | 887   | 953   | 1333  | 1174  | 1308  | 1033  | 1104  | 1144  | 2734  |
| Maximum Daily Volume (000) | 1421  | 1288  | 12525 | 4037  | 2106  | 2625  | 2391  | 3288  | 7957  | 2645  | 5077  | 9448  | 6074  | 5251  | 6344  | 8723  | 3298  | 3609  | 4007  | 2889  | 3856  | 4324  | 5459  | 8035  | 34860 | 7350  | 14457 | 49135 |
| Yearly Volume (millions)   | 58.3  | 71.2  | 108.4 | 121.9 | 106.5 | 128.3 | 140.6 | 147.5 | 185.1 | 188.8 | 371.8 | 695.5 | 458.4 | 412.0 | 419.1 | 441.6 | 278.0 | 239.6 | 258.2 | 223.4 | 239.1 | 334.5 | 295.9 | 330.9 | 260.3 | 277.2 | 285.9 | 339.0 |