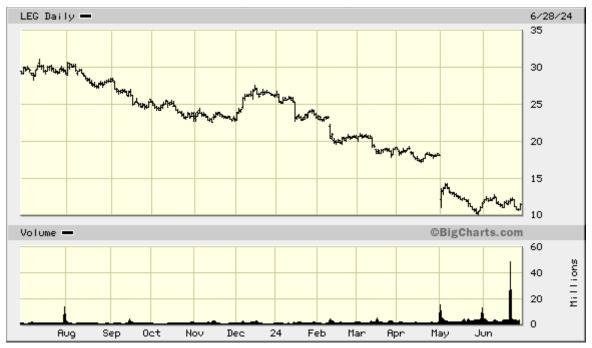

# Leggett & Platt - 1 Year Price History

(As of June 2024)

**Leggett & Platt - 10 Year Price History** 

|                                                          |       |       |       |       |       |       |                |                 |                  |       |       |       |       |       |       |       |       |       |       |       |       |       |       |       |       |       |       | 6 mos |
|----------------------------------------------------------|-------|-------|-------|-------|-------|-------|----------------|-----------------|------------------|-------|-------|-------|-------|-------|-------|-------|-------|-------|-------|-------|-------|-------|-------|-------|-------|-------|-------|-------|
|                                                          | 1997  | 1998  | 1999  | 2000  | 2001  | 2002  | 2003           | 2004            | 2005             | 2006  | 2007  | 2008  | 2009  | 2010  | 2011  | 2012  | 2013  | 2014  | 2015  | 2016  | 2017  | 2018  | 2019  | 2020  | 2021  | 2022  | 2023  | 2024  |
| Open                                                     | 17.31 | 20.94 | 22.00 | 21.44 | 18.94 | 23.00 | 22.44          | 21.63           | 28.43            | 22.96 | 23.90 | 17.44 | 15.19 | 20.40 | 22.76 | 23.04 | 27.22 | 30.94 | 42.61 | 42.02 | 48.88 | 47.73 | 35.84 | 50.83 | 44.30 | 41.16 | 32.23 | 26.17 |
| High                                                     | 23.88 | 28.75 | 28.31 | 22.56 | 24.45 | 27.40 | 23.69          | 30.68           | 29.61            | 27.04 | 24.73 | 24.60 | 21.44 | 25.15 | 26.95 | 27.89 | 34.28 | 43.15 | 51.28 | 54.63 | 54.97 | 49.88 | 55.42 | 51.76 | 59.16 | 43.63 | 38.55 | 26.84 |
| Low                                                      | 15.75 | 16.88 | 18.63 | 14.19 | 16.85 | 18.60 | 17.16          | 21.19           | 18.19            | 21.93 | 17.14 | 12.03 | 10.03 | 17.89 | 17.80 | 19.26 | 27.25 | 28.90 | 39.58 | 36.64 | 43.17 | 33.48 | 34.95 | 22.03 | 37.05 | 30.28 | 22.50 | 10.11 |
| Close                                                    | 20.94 | 22.00 | 21.44 | 18.94 | 23.00 | 22.44 | 21.63          | 28.43           | 22.96            | 23.90 | 17.44 | 15.19 | 20.40 | 22.76 | 23.04 | 27.22 | 30.94 | 42.61 | 42.02 | 48.88 | 47.73 | 35.84 | 50.83 | 44.30 | 41.16 | 32.23 | 26.17 |       |
| EPS *                                                    | 1.08  | 1.24  | 1.45  | 1.32  | 0.94  | 0.94  | 0.86           | 1.20            | 1.29             | 1.30  | 1.19  | 0.88  | 0.77  | 1.11  | 1.22  | 1.39  | 1.50  | 1.78  | 2.14  | 2.54  | 2.57  | 2.65  | 2.39  | 2.16  | 2.78  | 2.27  | 1.39  |       |
| P/E Low (ttm)                                            | 15    | 14    | 13    | 11    | 18    | 20    | 20             | 18              | 14               | 17    | 14    | 14    | 13    | 16    | 15    | 14    | 18    | 16    | 18    | 14    | 17    | 13    | 15    | 10    | 13    | 13    | 16    |       |
| P/E High (ttm)                                           | 22    | 23    | 20    | 17    | 26    | 29    | 28             | 26              | 23               | 21    | 21    | 28    | 28    | 23    | 22    | 20    | 23    | 24    | 24    | 22    | 21    | 19    | 23    | 24    | 21    | 19    | 28    |       |
| Shares Outstanding, end of pd (millions, split adjusted) | 192.8 | 197.7 | 196.9 | 196.1 | 196.3 | 194.5 | 192.1          | 190.9           | 182.6            | 178.0 | 168.7 | 155.8 | 148.8 | 146.2 | 139.4 | 142.1 | 139.4 | 137.8 | 135.6 | 133.5 | 131.9 | 130.5 | 131.8 | 132.6 | 133.4 | 132.6 | 133.3 |       |
| Fraction of Shares Traded                                | 30%   | 36%   | 55%   | 62%   | 54%   | 66%   | 73%<br>* EPS b | 77%<br>peginnin | 101%<br>g in 200 |       |       |       |       |       |       |       |       |       |       | 167%  | 181%  | 256%  | 224%  | 250%  | 195%  | 209%  | 214%  |       |